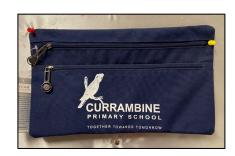

|                                           | Price | Qty | Size | Sub<br>Total |
|-------------------------------------------|-------|-----|------|--------------|
| Fleece Lined Pants                        | \$34  |     |      |              |
| Sizes: 2, 4, 6, 8, 10, 12, 14, 16         | ΨΟ Ι  |     |      |              |
| Navy Thick Cotton Tights                  | \$12  |     |      |              |
| Sizes: 5-6, 7-8, 9-10, 11-14              | Ψ12   |     |      |              |
| Slouch Hat                                | ¢15   |     |      |              |
| Sizes: XS, S, M, L, XL                    | \$15  |     |      |              |
| Bucket Hat                                | \$15  |     |      |              |
| Sizes: XS, S, M, L, XL                    | φ15   |     |      |              |
| Awareness Hat (with yellow trim)          | \$15  |     |      |              |
| Sizes: S, M only                          | ψ15   |     |      |              |
| Rain Jacket                               | \$25  |     |      |              |
| Sizes:4, 6, 8, 10, 12, 14                 | Ψ2.5  |     |      |              |
| Balance Bag (two pockets)                 | \$42  |     |      |              |
| Victory Bag (three pockets)               | \$42  |     |      |              |
| Excursion/Swimming Bag                    | \$12  |     |      |              |
| Library Book Bag                          | \$10  |     |      |              |
| Pencil Case                               | \$11  |     |      |              |
| Sunglasses (limited stock)<br>Sizes: S, M | \$2   |     |      |              |