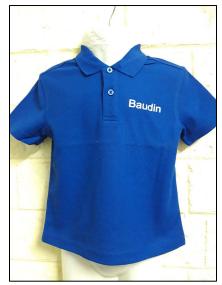

#### \*Faction determined after your child starts school, please wait to purchase appropriate polo shirt

Girl Style Shorts

V-Neck Sweater

Fleece Lined Bomber Jacket

Faction Polo Shirt (Carnaby)\*

Faction Polo Shirt (Forest)\*

0

Corella

Faction Polo Shirt (Corella)\*

Faction Polo Shirt (Baudin)\*

Slouch Hat

Navy Thick Cotton Tights

Balance Bag (two pockets)

Victory Bag (three pockets)