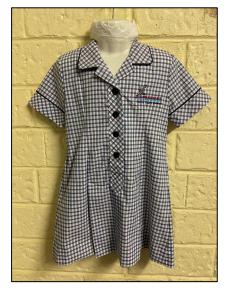

## Prices as of February 2024

|                                                    | Price                                        | Qty | Size | Sub<br>Total |
|----------------------------------------------------|----------------------------------------------|-----|------|--------------|
| School Polo Shirt (blue)                           |                                              |     |      |              |
| Sizes: 2M (mini), 2, 4, 6, 8, 10, 12, 14, 16,      | \$30                                         |     |      |              |
| 14A (adult)                                        |                                              |     |      |              |
| Faction Polo Shirt* - Please select 🗹              |                                              |     |      |              |
| Blue 🗆 Green 🗆 Red 🗆 Yellow 🗆                      | \$27                                         |     |      |              |
| Sizes: 2, 4, 6, 8, 10, 12, 14, Small adult         |                                              |     |      |              |
| Boy Style Long Shorts (thick cotton, winter)       | Boy Style Long Shorts (thick cotton, winter) |     |      |              |
| Sizes: 4, 6, 8, 10, 12, 14, 16                     | \$25                                         |     |      |              |
| Sport Style Shorts with Stripe                     | ¢ 20                                         |     |      |              |
| Sizes: 2, 4, 6, 8, 10, 12, 14, 16                  | \$28                                         |     |      |              |
| Sport Stretch Shorts with Zip (Microfibre)         |                                              |     |      |              |
| Sizes currently available: 2, 4, 6, 8, 10, 12, 14, | \$25                                         |     |      |              |
| S, M, L                                            |                                              |     |      |              |
| Girl Style Shorts                                  | \$34                                         |     |      |              |
| Sizes: 2, 4, 6, 8, 10, 12, 14, 16                  | Ψυτ                                          |     |      |              |
| Adjustable Girl Style Shorts                       | \$35                                         |     |      |              |
| Sizes: 4, 6, 8, 10                                 | Ψ00                                          |     |      |              |
| Skorts                                             | \$34                                         |     |      |              |
| Sizes: 2, 4, 6, 8, 10, 12, 14, 16, S               | τCΨ                                          |     |      |              |
| Checked Cotton Dress                               | ¢ 50                                         |     |      |              |
| Sizes: 2, 4, 6, 8, 10, 12                          | \$59                                         |     |      |              |
| Navy Leggings                                      | \$18                                         |     |      |              |
| Sizes: 4, 6, 8, 10, 12, 14                         | ΨΙΟ                                          |     |      |              |
| V-Neck Sweater                                     | \$37                                         |     |      |              |
| Sizes: 2, 4, 6, 8, 10, 12, 14                      | Ψ57                                          |     |      |              |
| Tracksuit Top (Microfibre)                         | \$42                                         |     |      |              |
| Sizes: 4, 6, 8, 10, 12, 14, 16                     | Ψī                                           |     |      |              |
| Tracksuit Pants (Microfibre) \$34                  |                                              |     |      |              |
| Sizes: 4, 6, 8, 10, 12, 14, 16                     | Ψ~ '                                         |     |      |              |
| Fleece Lined Bomber Jacket                         | \$40                                         |     |      |              |
| Sizes: 2, 4, 6, 8, 10, 12, 14                      | Ψ 'V                                         |     |      |              |