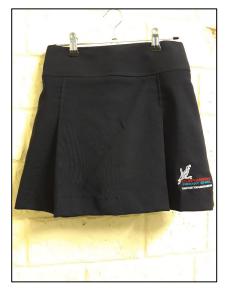

## Prices as of February 2024

|                                                    | Price                                        | Qty | Size | Sub<br>Total |
|----------------------------------------------------|----------------------------------------------|-----|------|--------------|
| School Polo Shirt (blue)                           |                                              |     |      |              |
| Sizes: 2M (mini), 2, 4, 6, 8, 10, 12, 14, 16,      | \$30                                         |     |      |              |
| 14A (adult)                                        |                                              |     |      |              |
| Faction Polo Shirt* - Please select 🗹              |                                              |     |      |              |
| Blue 🗆 Green 🗆 Red 🗆 Yellow 🗆                      | \$27                                         |     |      |              |
| Sizes: 2, 4, 6, 8, 10, 12, 14, Small adult         |                                              |     |      |              |
| Boy Style Long Shorts (thick cotton, winter)       | Boy Style Long Shorts (thick cotton, winter) |     |      |              |
| Sizes: 4, 6, 8, 10, 12, 14, 16                     | \$25                                         |     |      |              |
| Sport Style Shorts with Stripe                     | ¢ 20                                         |     |      |              |
| Sizes: 2, 4, 6, 8, 10, 12, 14, 16                  | \$28                                         |     |      |              |
| Sport Stretch Shorts with Zip (Microfibre)         |                                              |     |      |              |
| Sizes currently available: 2, 4, 6, 8, 10, 12, 14, | \$25                                         |     |      |              |
| S, M, L                                            |                                              |     |      |              |
| Girl Style Shorts                                  | \$34                                         |     |      |              |
| Sizes: 2, 4, 6, 8, 10, 12, 14, 16                  | Ψυτ                                          |     |      |              |
| Adjustable Girl Style Shorts                       | \$35                                         |     |      |              |
| Sizes: 4, 6, 8, 10                                 | Ψ00                                          |     |      |              |
| Skorts                                             | \$34                                         |     |      |              |
| Sizes: 2, 4, 6, 8, 10, 12, 14, 16, S               | τCΨ                                          |     |      |              |
| Checked Cotton Dress                               | ¢ 50                                         |     |      |              |
| Sizes: 2, 4, 6, 8, 10, 12                          | \$59                                         |     |      |              |
| Navy Leggings                                      | \$18                                         |     |      |              |
| Sizes: 4, 6, 8, 10, 12, 14                         | ΨΙΟ                                          |     |      |              |
| V-Neck Sweater                                     | \$37                                         |     |      |              |
| Sizes: 2, 4, 6, 8, 10, 12, 14                      | Ψ57                                          |     |      |              |
| Tracksuit Top (Microfibre)                         | \$42                                         |     |      |              |
| Sizes: 4, 6, 8, 10, 12, 14, 16                     | Ψī                                           |     |      |              |
| Tracksuit Pants (Microfibre) \$34                  |                                              |     |      |              |
| Sizes: 4, 6, 8, 10, 12, 14, 16                     | Ψ~ '                                         |     |      |              |
| Fleece Lined Bomber Jacket                         | \$40                                         |     |      |              |
| Sizes: 2, 4, 6, 8, 10, 12, 14                      | Ψ 'V                                         |     |      |              |