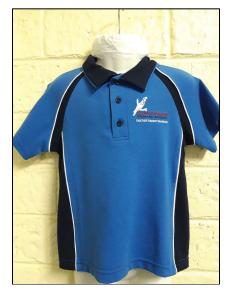

## Prices as of February 2024

|                                                    | Price                                        | Qty | Size | Sub<br>Total |
|----------------------------------------------------|----------------------------------------------|-----|------|--------------|
| School Polo Shirt (blue)                           |                                              |     |      |              |
| Sizes: 2M (mini), 2, 4, 6, 8, 10, 12, 14, 16,      | \$30                                         |     |      |              |
| 14A (adult)                                        |                                              |     |      |              |
| Faction Polo Shirt* - Please select 🗹              |                                              |     |      |              |
| Blue 🗆 Green 🗆 Red 🗆 Yellow 🗆                      | \$27                                         |     |      |              |
| Sizes: 2, 4, 6, 8, 10, 12, 14, Small adult         |                                              |     |      |              |
| Boy Style Long Shorts (thick cotton, winter)       | Boy Style Long Shorts (thick cotton, winter) |     |      |              |
| Sizes: 4, 6, 8, 10, 12, 14, 16                     | \$25                                         |     |      |              |
| Sport Style Shorts with Stripe                     | ¢ 20                                         |     |      |              |
| Sizes: 2, 4, 6, 8, 10, 12, 14, 16                  | \$28                                         |     |      |              |
| Sport Stretch Shorts with Zip (Microfibre)         |                                              |     |      |              |
| Sizes currently available: 2, 4, 6, 8, 10, 12, 14, | \$25                                         |     |      |              |
| S, M, L                                            |                                              |     |      |              |
| Girl Style Shorts                                  | \$34                                         |     |      |              |
| Sizes: 2, 4, 6, 8, 10, 12, 14, 16                  | Ψυτ                                          |     |      |              |
| Adjustable Girl Style Shorts                       | \$35                                         |     |      |              |
| Sizes: 4, 6, 8, 10                                 | Ψ00                                          |     |      |              |
| Skorts                                             | \$34                                         |     |      |              |
| Sizes: 2, 4, 6, 8, 10, 12, 14, 16, S               | τCΨ                                          |     |      |              |
| Checked Cotton Dress                               | ¢ 50                                         |     |      |              |
| Sizes: 2, 4, 6, 8, 10, 12                          | \$59                                         |     |      |              |
| Navy Leggings                                      | \$18                                         |     |      |              |
| Sizes: 4, 6, 8, 10, 12, 14                         | ΨΙΟ                                          |     |      |              |
| V-Neck Sweater                                     | \$37                                         |     |      |              |
| Sizes: 2, 4, 6, 8, 10, 12, 14                      | Ψ57                                          |     |      |              |
| Tracksuit Top (Microfibre)                         | \$42                                         |     |      |              |
| Sizes: 4, 6, 8, 10, 12, 14, 16                     | Ψī                                           |     |      |              |
| Tracksuit Pants (Microfibre) \$34                  |                                              |     |      |              |
| Sizes: 4, 6, 8, 10, 12, 14, 16                     | Ψ~ '                                         |     |      |              |
| Fleece Lined Bomber Jacket                         | \$40                                         |     |      |              |
| Sizes: 2, 4, 6, 8, 10, 12, 14                      | Ψ 'V                                         |     |      |              |